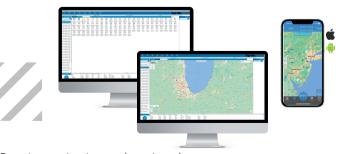

## **Options**

- Apps Available for iOS and Android
- PC Dispatch Software
- Voice Dispatch and Playback
- GEO Fence
- GPS Tracking with Route; Playback, User Location and Call/Message History

\* Requires activation and service plan.