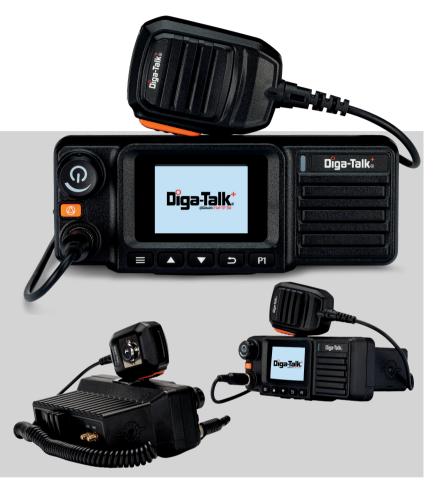

# DTP-8900 Mobile Radio

### **Functions & Features**

- Rugged Design
- Full Color Display
- Fully Programmable
- 4G LTE Secure Network
- PTT Private and Group Call Playback
- On Device Recording
- Emergency SOS Button
- Over the Air Software Updates
- One to One or One to All Group Calls

#### Size

7 3/8" W x 2 7/8" H x 5 1/8" D

#### **Included Accessories**

- User Manual
- Hand Microphone
- LTE/GPS Antenna
- Power Cable
- Mounting Bracket

Scan for more information